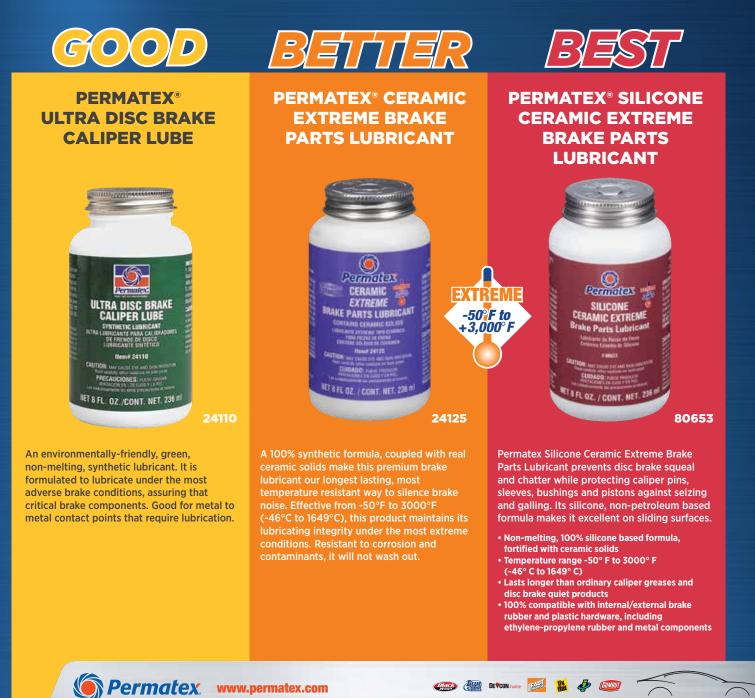

## THE GOOD BETTER BEST BRAKE LUBE

**Permatex Silicone Ceramic Extreme Brake Parts Lubricant** protects and lubricates every part of a brake assembly and prevents comebacks caused by irritating brake noise.