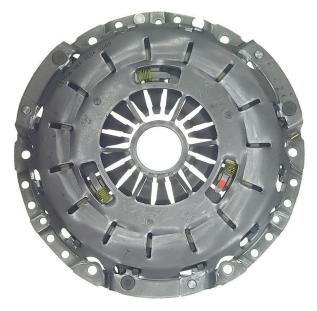

## **Conventional and Self Adjusting Clutches**

This clutch set has been developed as a Conventional Diaphragm design and is completely interchangeable with the OE Self-Adjusting design when used as a complete set.

No vehicle modifications are required.

Please refer to current catalog listing for application information.

**Conventional Diaphragm Design** 

**OE Self-Adjusting Design** 

PLEASE REFER TO FACTORY SERVICE MANUALS FOR DETAILED APPLICATION SPECIFIC PROCEDURES.