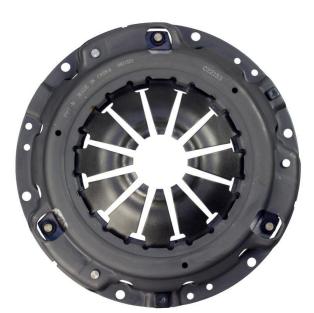

## **Conventional and Self Adjusting Clutches**

This clutch set has been developed as a Conventional Diaphragm design and is completely interchangeable with the OE Self-Adjusting design when used as a complete set.

No vehicle modifications are required.

Please refer to current catalog listing for application information.

**Conventional Diaphragm Design** 

**OE Self-Adjusting Design** 

PLEASE REFER TO FACTORY SERVICE MANUALS FOR DETAILED APPLICATION SPECIFIC PROCEDURES.