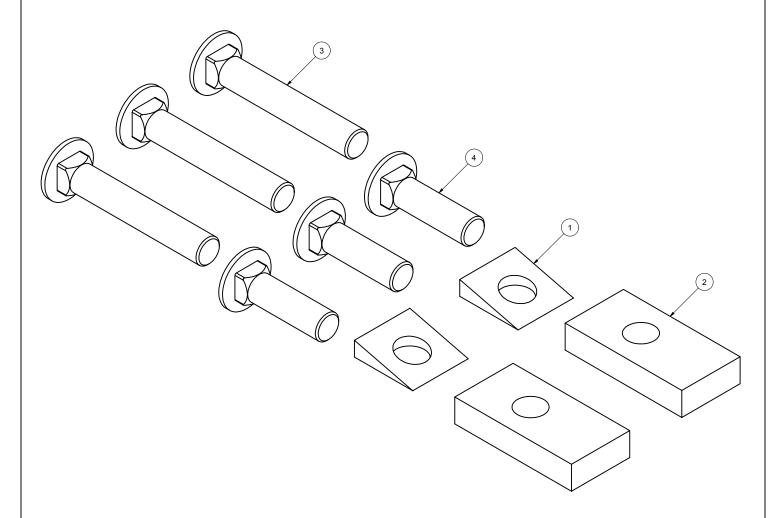

## 7/20/07

| Parts List |     |                       |                                       |
|------------|-----|-----------------------|---------------------------------------|
| ITEM       | QTY | PART NUMBER           | DESCRIPTION                           |
| 1          | 2   | CM-SP38               | 1/2" WEDGE SPACER                     |
| 2          | 2   | CM-SP52               | .500 x 1.25 x 2.50" ROUND HOLE SPACER |
| 3          | 3   | 1_2 - 13 x 3 CARRIAGE | CARRIAGE BOLT                         |
| 4          | 3   | 1/2-13 x 1 3/4        | CARRIAGE BOLT                         |