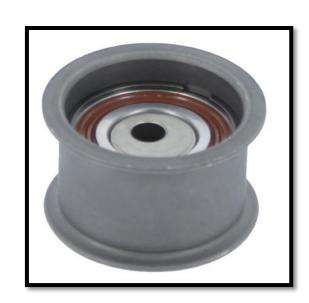

## Shims Are No Longer Included

**IMPORTANT:** The new tensioner is no longer supplied with shims. Reuse the original shim, there is no need to replace them.

| ContiTech Timing Belt Kits |
|----------------------------|
| TB285K2                    |
| TB285K3                    |

New Tensioner 4771085

CA-004 Rev 0

CRP Industries Inc. 35 Commerce Drive Cranbury, NJ 08512 USA 609-578-4100 800-526-4066

**DISCLAIMER:** While every effort has been made to substantiate the information contained in this Component Alert, CRP Industries Inc. will not warrant its accuracy or completeness. CRP Industries Inc. assumes no responsibility for any loss, injury, damage, or expense directly or indirectly due to errors or omissions or arising out of or relating to use or reliance on the information contained herein. The information contained herein is not intended to replace manufacturer's operating or safety instructions and is subject to change without notice. To obtain the most current data, please refer to the latest recommendations from the appropriate manufacturer.