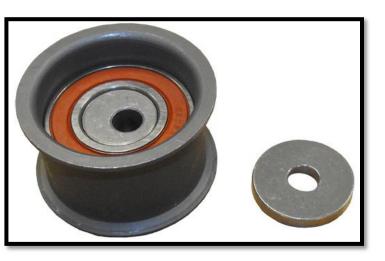

## Shims Are No Longer Included

**IMPORTANT:** The new tensioner is no longer supplied with shims. Reuse the original shim, there is no need to replace them.

| ContiTech Timing Belt Kits |
|----------------------------|
| TB285K2                    |
| TB285K3                    |

New Tensioner 4771085

CA-004 Rev 0

CRP Industries Inc. 35 Commerce Drive Cranbury, NJ 08512 USA 609-578-4100 800-526-4066

**DISCLAIMER:** While every effort has been made to substantiate the information contained in this Component Alert, CRP Industries Inc. will not warrant its accuracy or completeness. CRP Industries Inc. assumes no responsibility for any loss, injury, damage, or expense directly or indirectly due to errors or omissions or arising out of or relating to use or reliance on the information contained herein. The information contained herein is not intended to replace manufacturer's operating or safety instructions and is subject to change without notice. To obtain the most current data, please refer to the latest recommendations from the appropriate manufacturer.